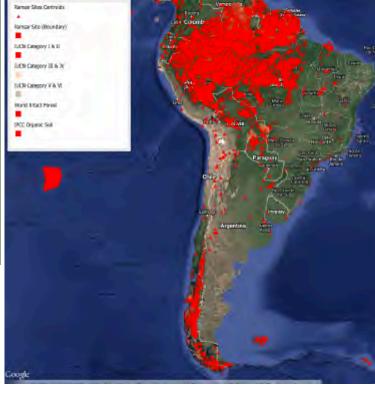

d for more than one type of operation Numbers as per October 9, 2013

© ISCC System GmbH



#### Number of certificates in South America per ISCC system\*



\*Each certificate may be valid for more than one type of operation Numbers as per October 9, 2013

© ISCC System GmbH



### Types of operations certified in South America (without ARG)\*



\*Each certificate may be valid for more than one type of operation Numbers as per October 9, 2013



#### **Types of operations certified in Argentina\***



\*Each certificate may be valid for more than one type of operation Numbers as per October 9, 2013



### **Current activities: Development of desk-based analysis tools for risk** assessment of LUC and biodiversity (Auditor support)



Source: http://earthengine.google.org/#intro/Amazon





**Draft of ISCC web-tool** 

Source: http://www.dsr.inpe.br/laf/series



# Biodiversity databases and satellite images are gathered for risk assessment: Farm audit measures can be directly derived from platform

• Example below: High biodiverse areas and organic soils in Brazil (from National and International databases)





### **Biodiversity risk assessment: Check of farm location with respect to protected and high-biodiverse areas (I)**



- Example: Farm of interest in Argentina, province of Buenos Aires
- Check of large-scale and global databases (provided by UNEP, Conservation International, WWF, Greenpeace)
- The area of interest appears rather clear of most of protected and biodiverse areas
- Nevertheless, a sound and reliable assessment calls for a closer look on a smallscale