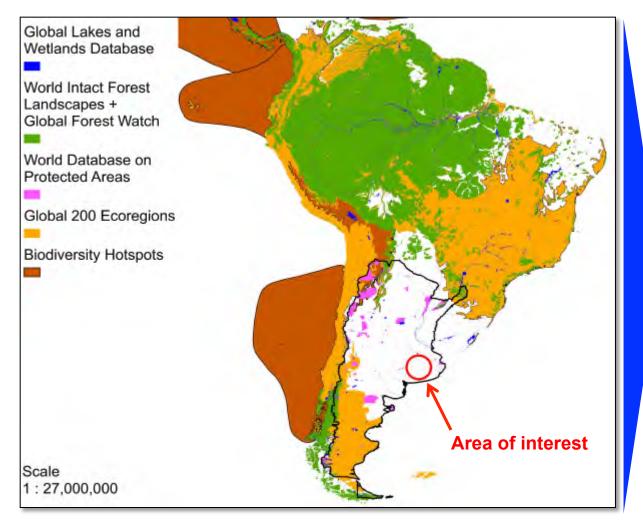

#### **Types of operations certified in Argentina\***



\*Each certificate may be valid for more than one type of operation Numbers as per October 9, 2013



### **Current activities: Development of desk-based analysis tools for risk** assessment of LUC and biodiversity (Auditor support)



Source: http://earthengine.google.org/#intro/Amazon





**Draft of ISCC web-tool** 

Source: http://www.dsr.inpe.br/laf/series



# Biodiversity databases and satellite images are gathered for risk assessment: Farm audit measures can be directly derived from platform

• Example below: High biodiverse areas and organic soils in Brazil (from National and International databases)





### **Biodiversity risk assessment: Check of farm location with respect to protected and high-biodiverse areas (I)**



- Example: Farm of interest in Argentina, province of Buenos Aires
- Check of large-scale and global databases (provided by UNEP, Conservation International, WWF, Greenpeace)
- The area of interest appears rather clear of most of protected and biodiverse areas
- Nevertheless, a sound and reliable assessment calls for a closer look on a smallscale



### **Biodiversity risk assessment: Check of farm location with respect to protected and high-biodiverse areas (II)**



- Distance analysis shows that the investigated farm is far away from protected and biodiverse areas
- Result of deskbased analysis: Low risk of violation of sustainability criteria
- Desk-based analysis gives hints for closer investigation of critical aspects but can not replace the on-site audit



#### **Content of the p