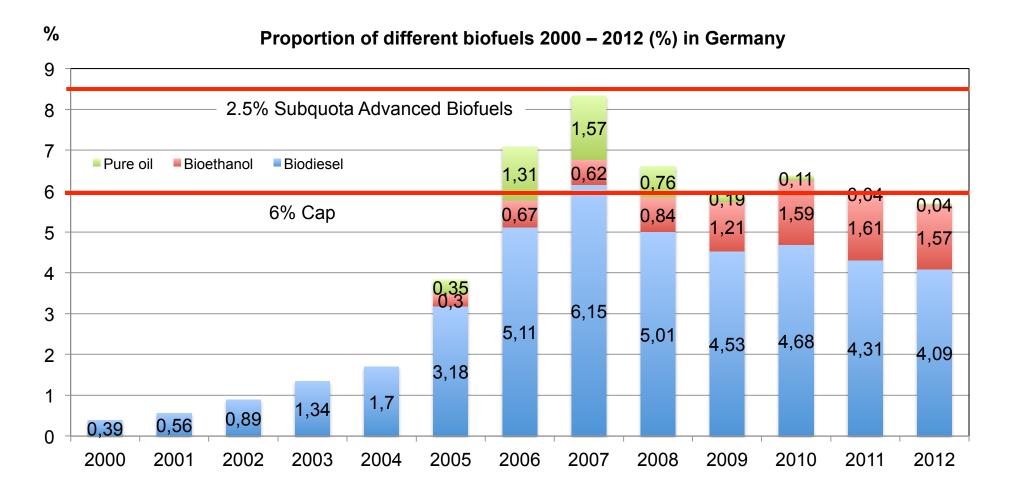

016, 2.5% by 2020</li> </ul> | <ul> <li>Biofuels based on algae,<br/>renewable liquids, gase-<br/>ous fuels of non-bio<br/>origin, CCS, bacteria<br/>qualify for advan-ced fuels<br/>sub-target and count 4<br/>times toward target</li> <li>UCOME and TME count<br/>twice, but fall outside the<br/>advanced sub-target</li> <li>Biofuels based on waste<br/>and residues, straw,<br/>husks etc. are single<br/>counted, but count on<br/>sub-target</li> </ul> | <ul> <li>iLUC factors should be included in the FQD accounting from 2020 onwards</li> <li>Obligation of Member States to report on iLUC removed</li> <li>Review iLUC science by June 2016</li> <li>Review by end 2017 effectiveness of measures taken in tackling iLUC</li> </ul> |



#### In Germany, the market share of biofuels was nearly 6 % in 2012





## As GHG thresholds increase and grandfathering no longer possible, individual GHG calculations become even more important



#### % GHG saving according to default value from RED



## The main reasons for high GHG emissions of biofuels are emissions during cultivation of biomass and the process energy for conversion

Cultivation Conversion Transport and distribution RME SME UCOME/TME Wheat, NG in Wheat, NG in Wheat straw PME with Sugar beet Sugar cane CH4 capture CHP ethanol boiler Biodiesel **Bioethanol** 

Disaggregated default values from Directive 2009/28/EC. Individual values for Methanol derived by electrolysis of water using geothermal energy © ISCC System GmbH

gCO<sub>2</sub>eq / MJ



### Update RED: EC draft proposal for sustainability requirements of solid and gaseous bi