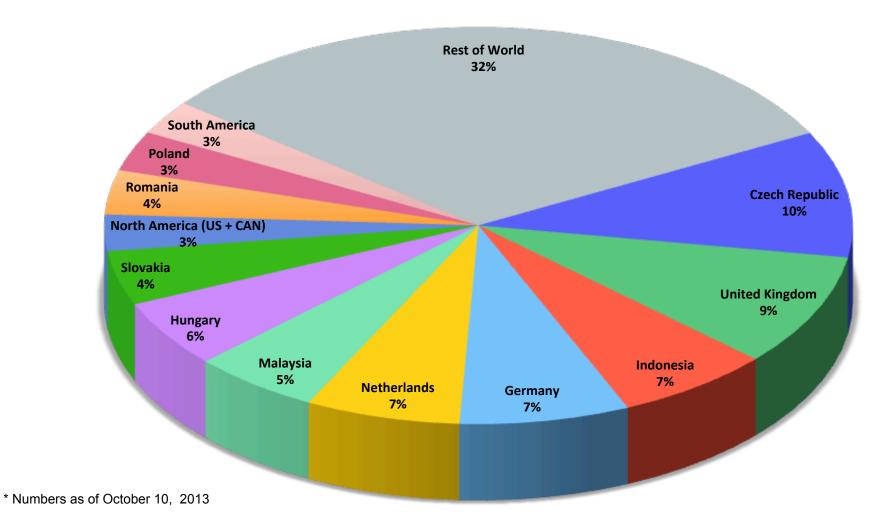

## More than 4000 ISCC certificates have been issued – a sharp increase since the last TC SA meeting

### ISCC is used by companies in 81 countries (since last meeting +11 countries)

as of October 9, 2013