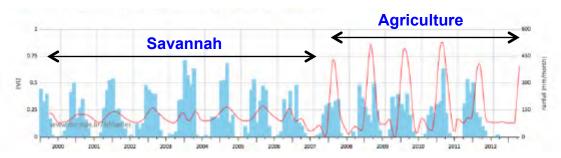

lid for more than one type of operation Numbers as per October 9, 2013

© ISCC System GmbH



#### Number of certificates in South America per ISCC system\*



\*Each certificate may be valid for more than one type of operation Numbers as per October 9, 2013

© ISCC System GmbH



### Types of operations certified in South America (without ARG)\*



\*Each certificate may be valid for more than one type of operation Numbers as per October 9, 2013



#### **Types of operations certified in Argentina\***



\*Each certificate may be valid for more than one type of operation Numbers as per October 9, 2013



### **Current activities: Development of desk-based analysis tools for risk** assessment of LUC and biodiversity (Auditor support)



Source: http://earthengine.google.org/#intro/Amazon





**Draft of ISCC web-tool** 

Source: http://www.dsr.inpe.br/laf/series



# Biodiversity databases and satellite images are gathered for risk assessment: Farm audit measures can be directly derived from platform

• Example below: High biodiverse areas and organic soils in Brazil (from National and International databases)





### **Biodiversity risk assessment: Check of farm location with respect to protected and high-biodiverse areas (I)**



- Example: Farm of interest in Argentina, province of Buenos Aires
- Check of large-scale and global databases (provided by UNEP, Conservation International, WWF, Greenpeace)
- The area of interest appears rather clear of most of protected and biodiverse areas
- Nevertheless, a sound and reliable assessment calls for a closer look on a smallscal