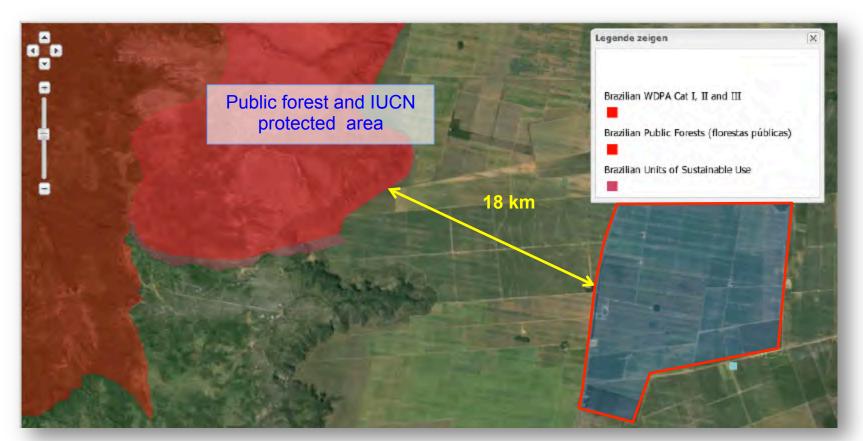

ica (without ARG)\*



\*Each certificate may be valid for more than one type of operation Numbers as per October 9, 2013



#### **Types of operations certified in Argentina\***



\*Each certificate may be valid for more than one type of operation Numbers as per October 9, 2013



### **Current activities: Development of desk-based analysis tools for risk** assessment of LUC and biodiversity (Auditor support)



Source: http://earthengine.google.org/#intro/Amazon





**Draft of ISCC web-tool** 

Source: http://www.dsr.inpe.br/laf/series



# Biodiversity databases and satellite images are gathered for risk assessment: Farm audit measures can be directly derived from platform

• Example below: High biodiverse areas and organic soils in Brazil (from National and International databases)





### **Biodiversity risk assessment: Check of farm location with respect to protected and high-biodiverse areas (I)**



- Example: Farm of interest in Argentina, province of Buenos Aires
- Check of large-scale and global databases (provided by UNEP, Conservation International, WWF, Greenpeace)
- The area of interest appears rather clear of most of protected and biodiverse areas
- Nevertheless, a sound and reliable assessment calls for a closer look on a smallscale



### **Biodiversity risk assessment: Check of farm location with respect to protected and high-biodiverse areas (II)**



- Distance analysis shows that the investigated farm is far away from protected and biodiverse areas
- Result of deskbased analysis: Low risk of violation of sustainability criteria
- Desk-based analysis