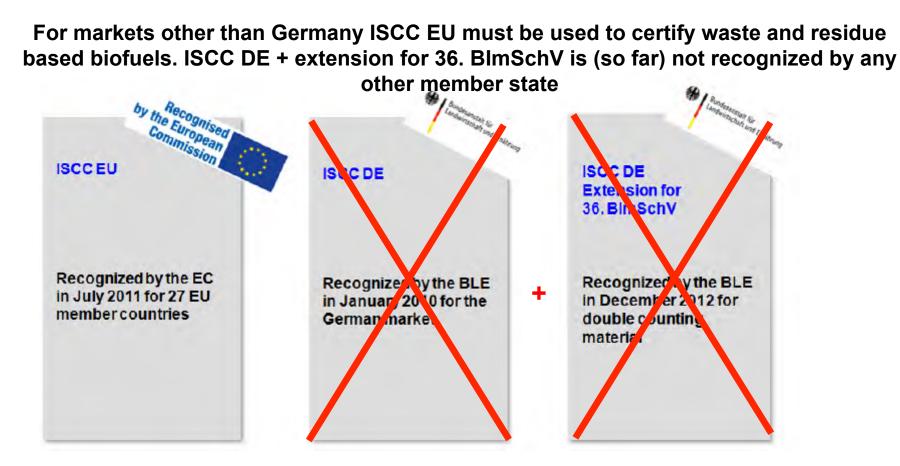

|

Selbsterklärung für die Lieferung von Abfall bzw. Reststoffen für die Biokraftstofforoduktion im Rahmen der 36. Verordnung zur Durch-



#### For raw materials and biofuels not covered by the BLE lists users could apply via ISCC for amendment/specification by the BLE



Prerequisite for entering the application process:

- Biomass or biofuels are not claimed to be waste due to exceeding date of expiry
- Waste or residues are not produced on purpose to become waste or residues



### Under ISCC EU there are special certification requirements for waste and residues based biofuels





## ISCC EU certified system users can accept deliveries of waste and residue material from other certification schemes only after a positive benchmark

So far 2 other EU recognized certification schemes have been benchmarked for equivalence by ISCC:

- REDCert EU: equivalence benchmark positive
  - Traceability requirements and certification requirements are equivalent to ISCC EU requirements
  - Deliveries of waste and residues can be accepted by ISCC EU certified system users
- RSB: equivalence benchmark negative
  - As certification only starts at conversion unit, traceability up to the point of origin can not be guaranteed
  - Deliveries of waste and residues can not be accepted by ISCC certified system users



#### ISCC EU requires the use of a self-declaration for points of orig