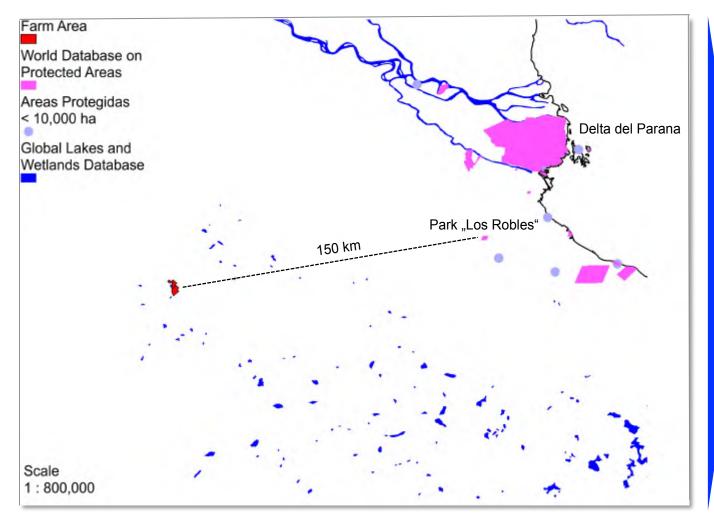

are gathered for risk assessment: Farm audit measures can be directly derived from platform

• Example below: High biodiverse areas and organic soils in Brazil (from National and International databases)





### **Biodiversity risk assessment: Check of farm location with respect to protected and high-biodiverse areas (I)**



- Example: Farm of interest in Argentina, province of Buenos Aires
- Check of large-scale and global databases (provided by UNEP, Conservation International, WWF, Greenpeace)
- The area of interest appears rather clear of most of protected and biodiverse areas
- Nevertheless, a sound and reliable assessment calls for a closer look on a smallscale



### **Biodiversity risk assessment: Check of farm location with respect to protected and high-biodiverse areas (II)**



- Distance analysis shows that the investigated farm is far away from protected and biodiverse areas
- Result of deskbased analysis: Low risk of violation of sustainability criteria
- Desk-based analysis gives hints for closer investigation of critical aspects but can not replace the on-site audit



#### **Content of the presentation**





### **RED Article 21, 2 allows for double counting. More and more member states implement it. So far in a non-harmonized way**





### Lists of material eligible for double counting and certification procedures are not harmonized across the EU

| Biodisenstatt för<br>Sandwinschaft und Ensterung<br>Låde der Biolera/Baleffe aus Materialisen nach § 7 Abs. 1 der 36. Verortinning zur Derchflichrung das Bineties-Innelssisnististigssetaus -<br>Verortinning