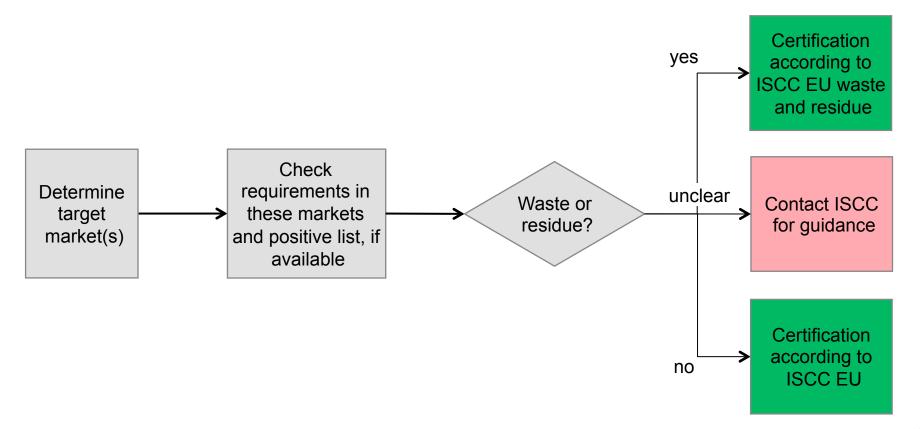

|  |  |  |  |
| Plac  | -        | er<br>eril costitep di (UCO) is definente, il le mandatory is specify if the LACO is based on estimal late or sepelo                                                                                                                                                                                                                                                    |  |  |  |  |



### ISCC EU does not certify eligibility for double counting but only waste and residue based biofuels

The acceptance of different waste and residues for double counting always depends on member state requirements





#### For ISCC EU and ISCC DE extension supplementary documents on waste and residues based biofuels include the specific requirements





### For up-to-date information please always consult the ISCC webpage





#### **Content of the presentation**





### So far no definition of biodiverse grassland. This results in major practical problems in sustainability certification.....





### ...but the European Commission prepared a regulation on highly biodiverse grassland

EUROPEAN COMMISSION Brussels, XXX [...](2012) XXX draft COMMISSION REGULATION (EU) No .../.. of XXX on defining the criteria and geographic ranges of highly biodiverse grassland for the purposes of Article 7b(3)(c) of Directive 98/70/EC of the European Parliament and the Council and Article 17(3)(c) of Directive 2009