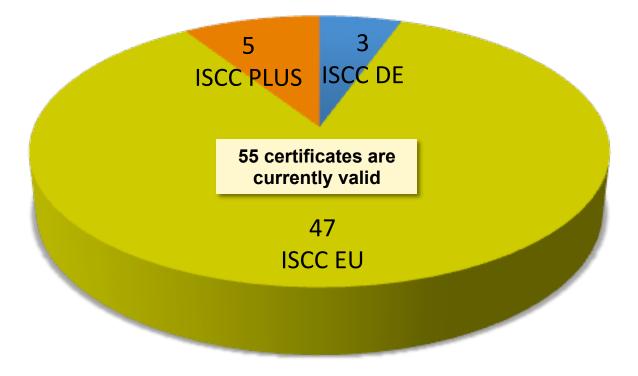

- Three ISCC EU certificates are related to waste and residues: two in Argentina and one in Uruguay
- Currently, two countries are recognized by the BLE for activities under the 36<sup>th</sup> BImSchV: Argentina (since October 2013) and Peru (since January 2013)
- ISCC information events in Buenos Aires, Rio de Janeiro, Sao Paulo, Asuncion, Montevideo
- Three trainings in South America (2 X Rio die Janeiro, 1x Buenos Aires)
- 5<sup>th</sup> Technical Committee meeting
- Pilot on biodiverse grassland in Argentina
- Training considered in Q1 2014



#### **55 valid ISCC certificates in South America\***



\*Each certificate may be valid for more than one type of operation Numbers as per October 9, 2013

© ISCC System GmbH



#### Number of certificates in South America per ISCC system\*



\*Each certificate may be valid for more than one type of operation Numbers as per October 9, 2013

© ISCC System GmbH



### Types of operations certified in South America (without ARG)\*



\*Each certificate may be valid for more than one type of operation Numbers as per October 9, 2013



#### **Types of operations certified in Argentina\***



\*Each certificate may be valid for more than one type of operation Numbers as per October 9, 2013



### **Current activities: Development of desk-based analysis tools for risk** assessment of LUC and biodiversity (Auditor support)



Source: http://earthengine.google.org/#intro/Amazon





**Draft of ISCC web-tool** 

Source: http://www.dsr.inpe.br/laf/series



# Biodiversity databases and satellite images are gathered for risk assessment: