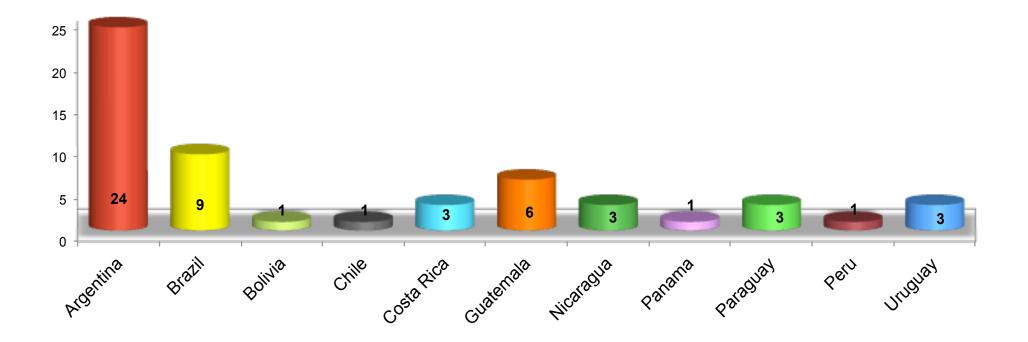

|



#### **ISCC in South America**

- 113 ISCC certificates have been issued in 11 countries in South America since 2010
- Most common feedstock are soy and sugar cane
- Three ISCC EU certificates are related to waste and residues: two in Argentina and one in Uruguay
- Currently, two countries are recognized by the BLE for activities under the 36<sup>th</sup> BImSchV: Argentina (since October 2013) and Peru (since January 2013)
- ISCC information events in Buenos Aires, Rio de Janeiro, Sao Paulo, Asuncion, Montevideo
- Three trainings in South America (2 X Rio die Janeiro, 1x Buenos Aires)
- 5<sup>th</sup> Technical Committee meeting
- Pilot on biodiverse grassland in Argentina
- Training considered in Q1 2014



#### **55 valid ISCC certificates in South America\***



\*Each certificate may be valid for more than one type of operation Numbers as per October 9, 2013

© ISCC System GmbH



#### Number of certificates in South America per ISCC system\*



\*Each certificate may be valid for more than one type of operation Numbers as per October 9, 2013

© ISCC System GmbH



### Types of operations certified in South America (without ARG)\*



\*Each certificate may be valid for more than one type of operation Numbers as per October 9, 2013



#### **Types of operations certified in Argentina\***



\*Each certificate may be valid for more than one type of operation Numbers as per October 9, 2013



### **Current activities: Development of desk-based analysis tools for risk** assessment of LUC and biodiversity (Auditor support)



Source: http://eartheng