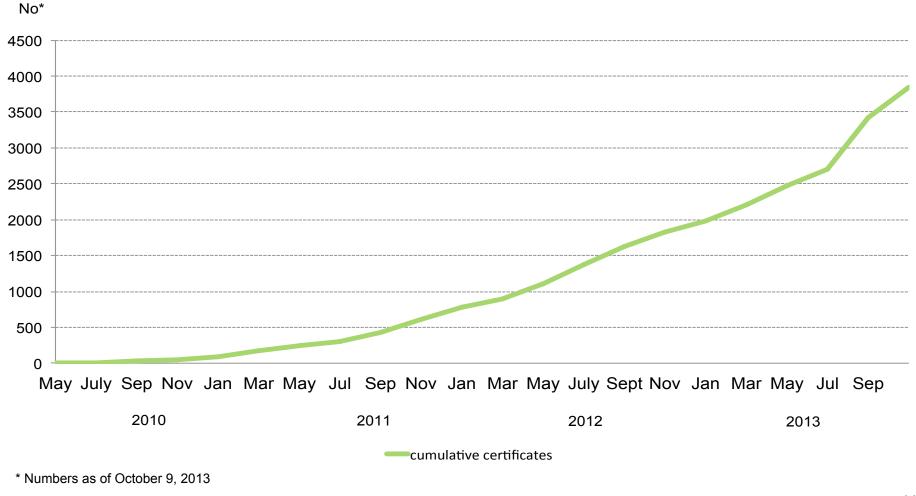

## More than 4000 ISCC certificates have been issued – a sharp increase since the last TC SA meeting

### ISCC is used by companies in 81 countries (since last meeting +11 countries)

as of October 9, 2013