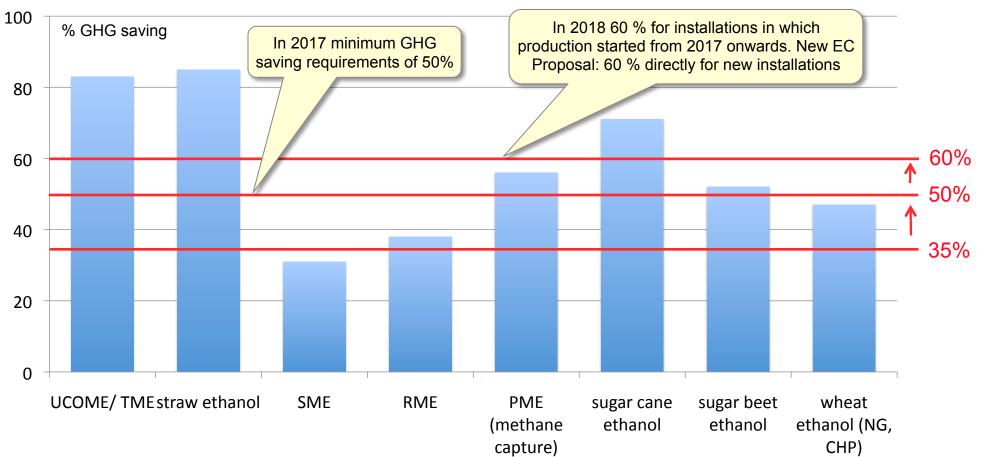

## As GHG thresholds increase and grandfathering no longer possible, individual GHG calculations become even more important

#### % GHG saving according to default value from RED

## The main reasons for high GHG emissions of biofuels are emissions during cultivation of biomass and the process energy for conversion

Cultivation Conversion Transport and distribution RME SME UCOME/TME Wheat, NG in Wheat, NG in Wheat straw PME with Sugar beet Sugar cane CH4 capture CHP ethanol boiler Biodiesel **Bioethanol** 

Disaggregated default values from Directive 2009/28/EC. Individual values for Methanol derived by electrolysis of water using geothermal energy © ISCC System GmbH

gCO<sub>2</sub>eq / MJ