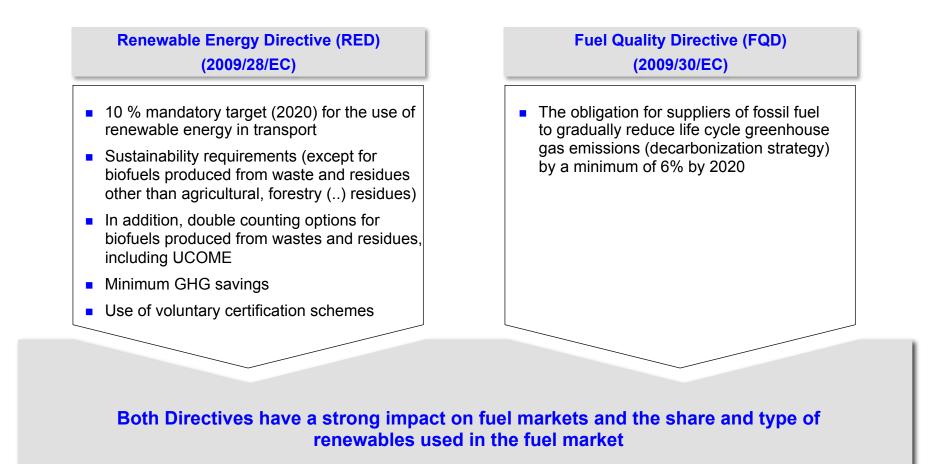

## The RED and the FQD have set the framework for the implementation of the renewable energy regulations for the transport sector in the EU