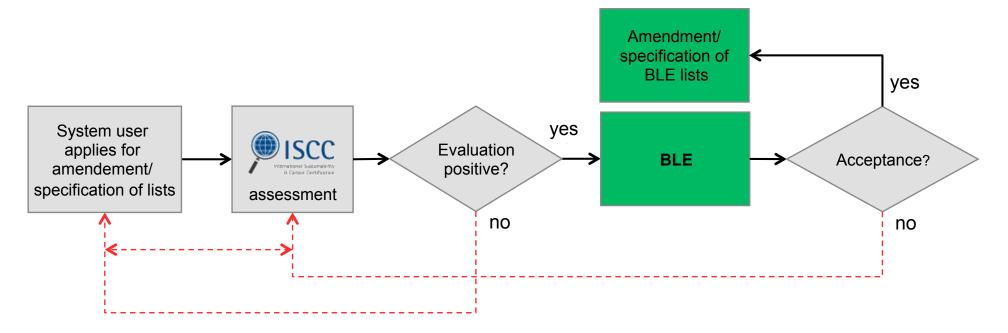

|
|          |                                                                                                                                                                                                                                                                      |                |                                                                                                                                                                                                                                      |

Selbsterklärung für die Lieferung von Abfall bzw. Reststoffen für die Biokraftstofforoduktion im Rahmen der 36. Verordnung zur Durch-



#### For raw materials and biofuels not covered by the BLE lists users could apply via ISCC for amendment/specification by the BLE



Prerequisite for entering the application process:

- Biomass or biofuels are not claimed to be waste due to exceeding date of expiry
- Waste or residues are not produced on purpose to become waste or residues



### Under ISCC EU there are special certification requirements for waste and residues based biofuels





## ISCC EU certified system users can accept deliveries of waste and residue material from other certification schemes only after a positive benchmark

So far 2 other EU recognized certification schemes have been benchmarked for equivalence by ISCC:

- REDCert EU: equivalence benchmark positive
  - Traceability requirements and certification requirements are equivalent to ISCC EU requirements
  - Deliveries of waste and residues can be accepted by ISCC EU certified system us