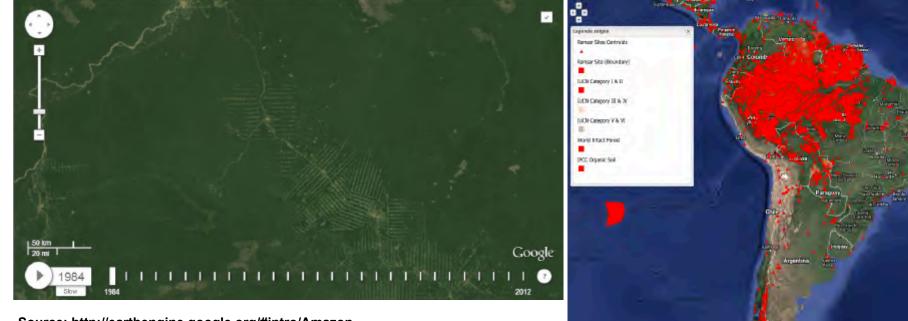

es in South America\***



\*Each certificate may be valid for more than one type of operation Numbers as per October 9, 2013

© ISCC System GmbH



#### Number of certificates in South America per ISCC system\*



\*Each certificate may be valid for more than one type of operation Numbers as per October 9, 2013

© ISCC System GmbH



### Types of operations certified in South America (without ARG)\*



\*Each certificate may be valid for more than one type of operation Numbers as per October 9, 2013



#### **Types of operations certified in Argentina\***



\*Each certificate may be valid for more than one type of operation Numbers as per October 9, 2013



### **Current activities: Development of desk-based analysis tools for risk** assessment of LUC and biodiversity (Auditor support)



Source: http://earthengine.google.org/#intro/Amazon





**Draft of ISCC web-tool** 

Source: http://www.dsr.inpe.br/laf/series



# Biodiversity databases and satellite images are gathered for risk assessment: Farm audit measures can be directly derived from platform

• Example below: High biodiverse areas and organic soils in Brazil (from National and International databases)





### **Biodiversity risk assessment: Check of farm location with respect to protected and high-biodiverse areas (I)**



- Example: Farm of interest in Argentina, province of Buenos Aires
- Check of large-scale and global databases (provided by UNEP, Conservation International, WWF, Greenpeace)
- The area of interest appears rather clear of most of protected and biodiverse areas
- Nevertheless, a sound and rel