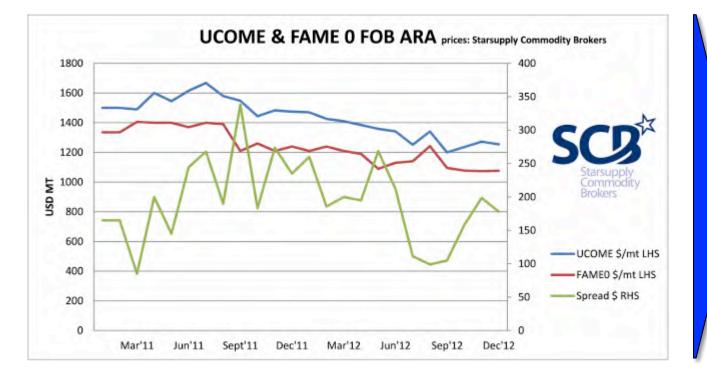

# Argentina and Indonesia are confronted with provisional anti-dumping duties for their biodiesel exports to the EU....

Friday, October 4th 2013 - 06:45 UTC

### European Union considering punitive duties on Argentine bio-diesel

Argentine bio-diesel prod Argentine soyoil price plummets due to EU e punitive duties on imports biodiesel duties its

biaaest export market and

🖞 Emplehlen 📓 Eine Person empliehti das, Registrere dich, um die Emplehlungen

The EC has proposed duequivalent to between 2 ton on bio-diesel imporand of between 121 to 17 imports from Indonesia

Currently a provisional implemented. REUTERS. Reuters - Thu, Oct 3, 2013 12:44 PM EDT

Additionally the EC allegedly has plans to remove Argentine from the list of developing countries and thus finalizing some tariff privileges. The EU absorbs 70% of Argentina's bio-diesel exports.