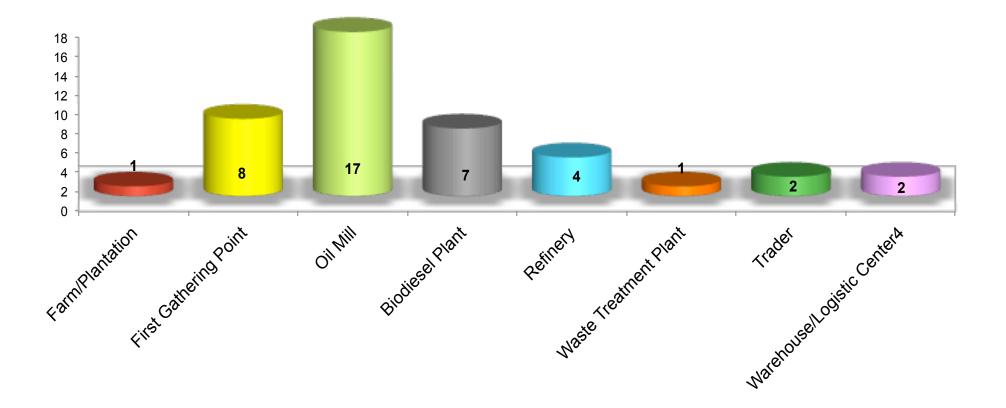

## More than 4000 ISCC certificates have been issued – a sharp increase since the last TC SA meeting