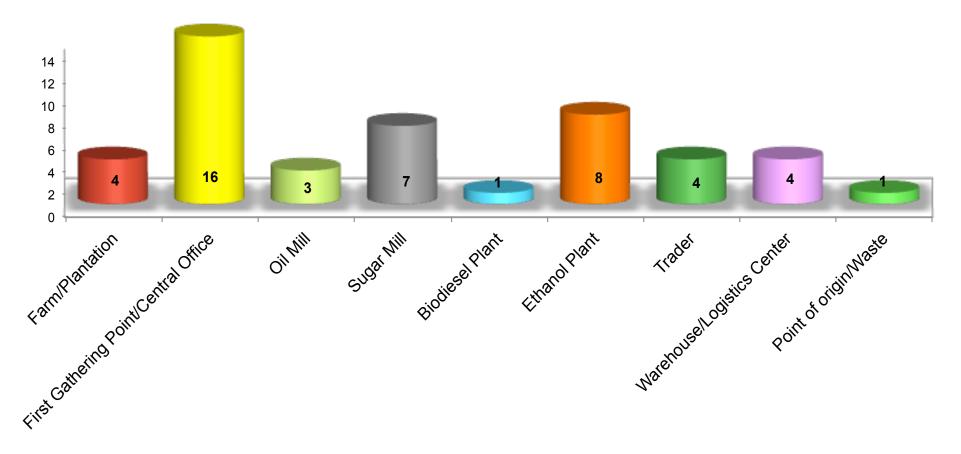

p> BImSchV: Argentina (since October 2013) and Peru (since January 2013)
- ISCC information events in Buenos Aires, Rio de Janeiro, Sao Paulo, Asuncion, Montevideo
- Three trainings in South America (2 X Rio die Janeiro, 1x Buenos Aires)
- 5<sup>th</sup> Technical Committee meeting
- Pilot on biodiverse grassland in Argentina
- Training considered in Q1 2014



#### **55 valid ISCC certificates in South America\***



\*Each certificate may be valid for more than one type of operation Numbers as per October 9, 2013

© ISCC System GmbH



#### Number of certificates in South America per ISCC system\*



\*Each certificate may be valid for more than one type of operation Numbers as per October 9, 2013

© ISCC System GmbH



### Types of operations certified in South America (without ARG)\*



\*Each certificate may be valid for more than one type of operation Numbers as per October 9, 2013



#### **Types of operations certified in Argentina\***



\*Each certificate may be valid for more than one type of operation Numbers as per October 9, 2013



### **Current activities: Development of desk-based analysis tools for risk** assessment of LUC and biodiversity (Auditor support)



Source: http://earthengine.google.org/#intro/Amazon





**Draft of ISCC web-tool** 

Source: http://www.dsr.inpe.br/laf/series



# Biodiversity databases and satellite images are gathered for risk assessment: Farm audit measures can be directly derived from platform

• Example below: High biodiverse areas and organic soils in Brazil (from National and International databases)





### **Biodiversit