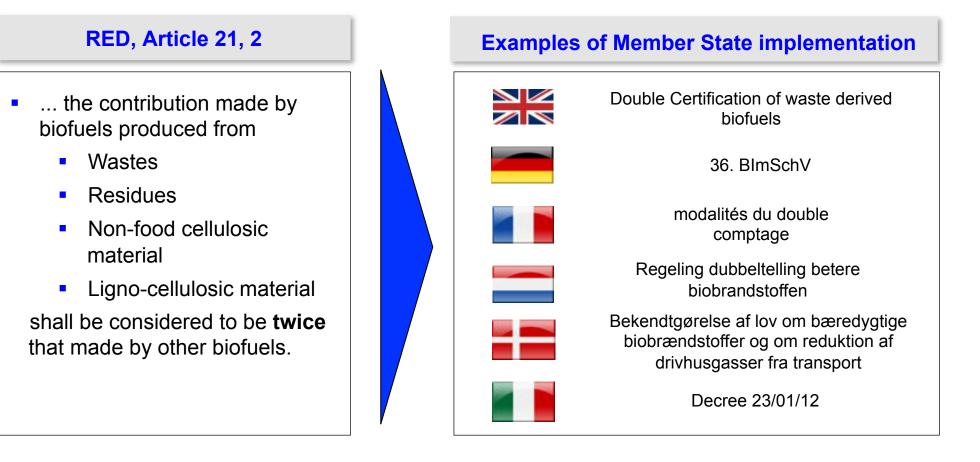

ternational, WWF, Greenpeace)
- The area of interest appears rather clear of most of protected and biodiverse areas
- Nevertheless, a sound and reliable assessment calls for a closer look on a smallscale



### **Biodiversity risk assessment: Check of farm location with respect to protected and high-biodiverse areas (II)**



- Distance analysis shows that the investigated farm is far away from protected and biodiverse areas
- Result of deskbased analysis: Low risk of violation of sustainability criteria
- Desk-based analysis gives hints for closer investigation of critical aspects but can not replace the on-site audit



#### **Content of the presentation**





### **RED Article 21, 2 allows for double counting. More and more member states implement it. So far in a non-harmonized way**





### Lists of material eligible for double counting and certification procedures are not harmonized across the EU

| Biodisenstatt för<br>Sandwinschaft und Ensterung<br>Låde der Biolera/Baleffe aus Materialisen nach § 7 Abs. 1 der 36. Verortinning zur Derchflichrung das Bineties-Innelssisnististigssetaus -<br>Verortinning zur Durchflitherung der Repsiungen der Biologistististististististististististististi