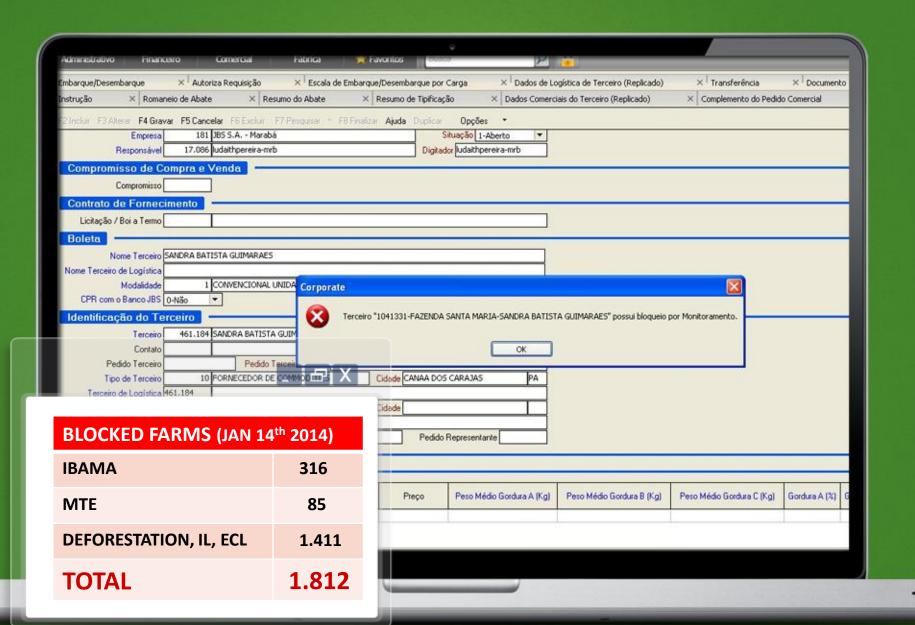

### CATTLE PURCHASE Receives daily status of suppliers

|                      |          | · ·       | /       |
|----------------------|----------|-----------|---------|
| 0                    | STATUS   | COD_FORNS | COD_FAZ |
| MENTO COMPRA DE GADO |          | 1065340   | 1065341 |
|                      |          | 16844     | 33006   |
|                      |          | 10264     | 42154   |
|                      |          | 286383    | 286385  |
|                      |          | 1743502   | 1792351 |
|                      |          | 58265     | 58266   |
|                      |          | 75701     | 75702   |
|                      |          | 15688     | 1037323 |
|                      |          | 1692186   | 1712377 |
|                      |          | 44421     | 156022  |
| 血                    |          | 216309    | 216310  |
| \                    | _ B )    | 1065340   | 1079348 |
| (                    | <u> </u> | 64225     | 1764228 |
|                      | АРТО     | 9826      | 1698827 |
|                      |          | 3938      | 208940  |
|                      | INARTO   |           |         |