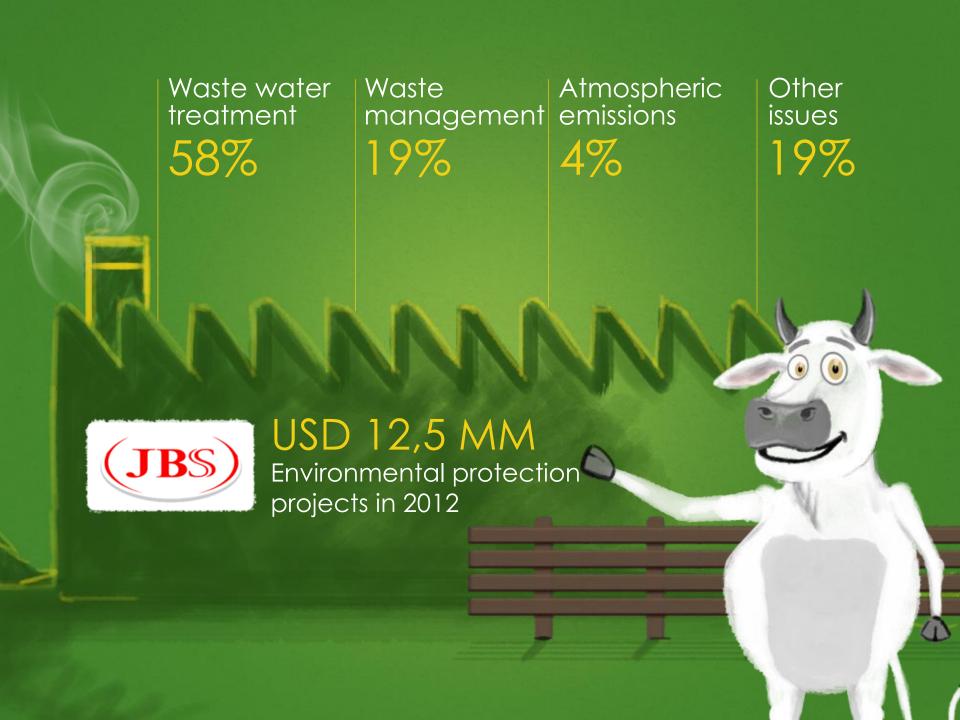

#### ENVIRONMENTAL MANAGEMENT SYSTEM

The conflow he has deprecially authorized

270
Projects
Investment of USD 24 MM