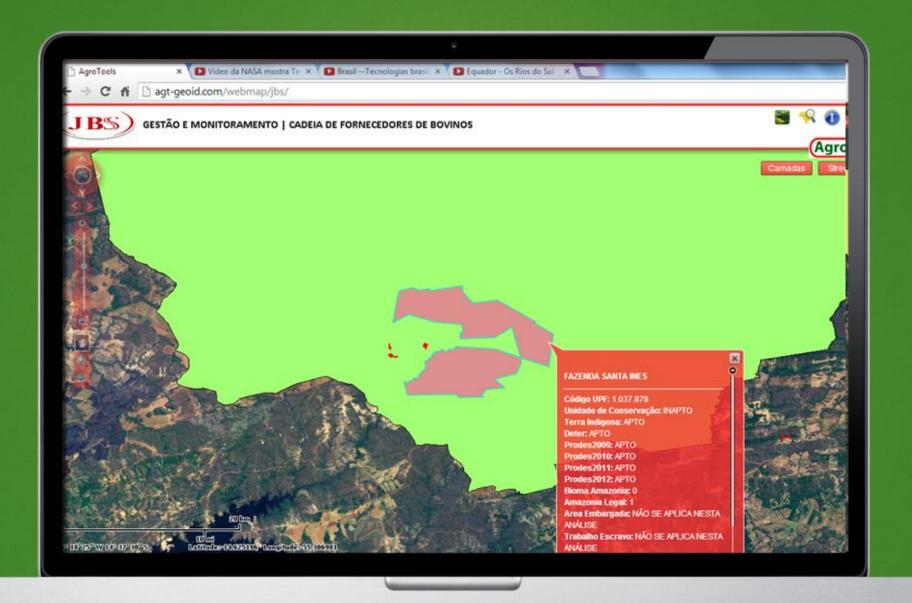

#### PILLAR 1

Public **information** from **government agencies** 

#### PILLAR 1

Public **information** from **government agencies** 

Ibama

#### PILLAR 1

Public **information** from **government agencies** 

Ibama

Ministry of Labour

Analysis on a daily basis of nearly

70,000 cattle suppliers

PILLAR 2

**Private** geographic information

Analysis on a daily basis of

37,000

cattle suppliers in the Amazon region

#### FACTORY OF MAPS