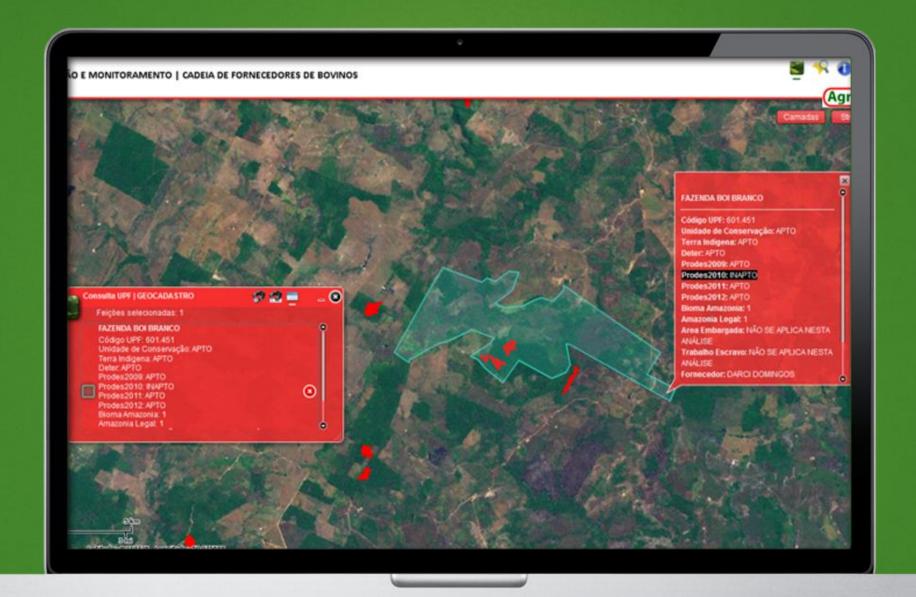

#### PILLAR 1

Public **information** from **government agencies** 

#### PILLAR 1

Public **information** from **government agencies** 

Ibama

#### PILLAR 1

Public **information** from **government agencies** 

Ibama

Ministry of Labour

Analysis on a daily basis of nearly

70,000 cattle suppliers

PILLAR 2

**Private** geographic information

Analysis on a daily basis of

37,000

cattle suppliers in the Amazon region

#### FACTORY OF MAPS