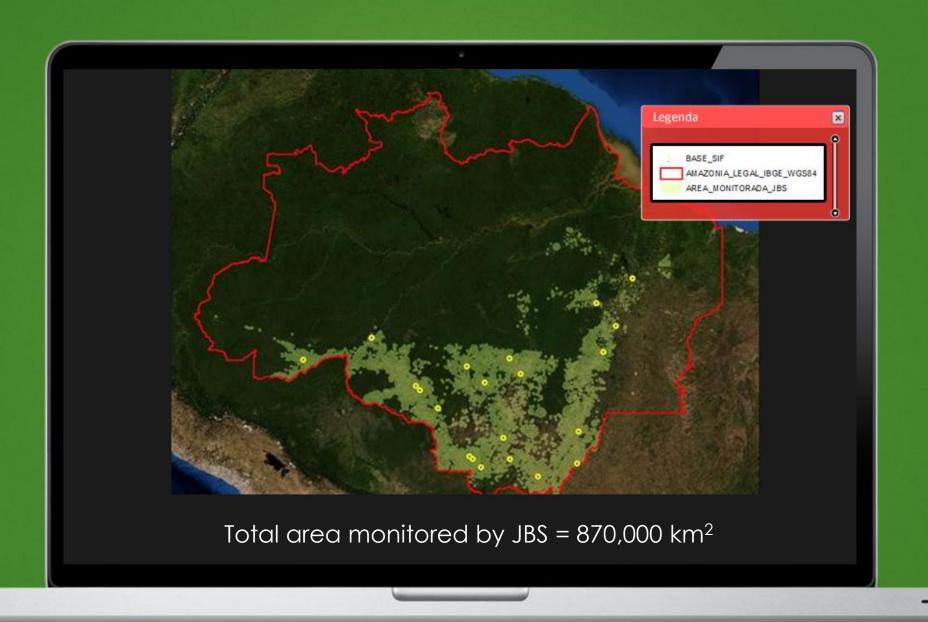

#### PILLAR 1

Public **information** from **government agencies** 

Ibama

Ministry of Labour

Analysis on a daily basis of nearly

70,000 cattle suppliers

PILLAR 2

**Private** geographic information

Analysis on a daily basis of

37,000

cattle suppliers in the Amazon region