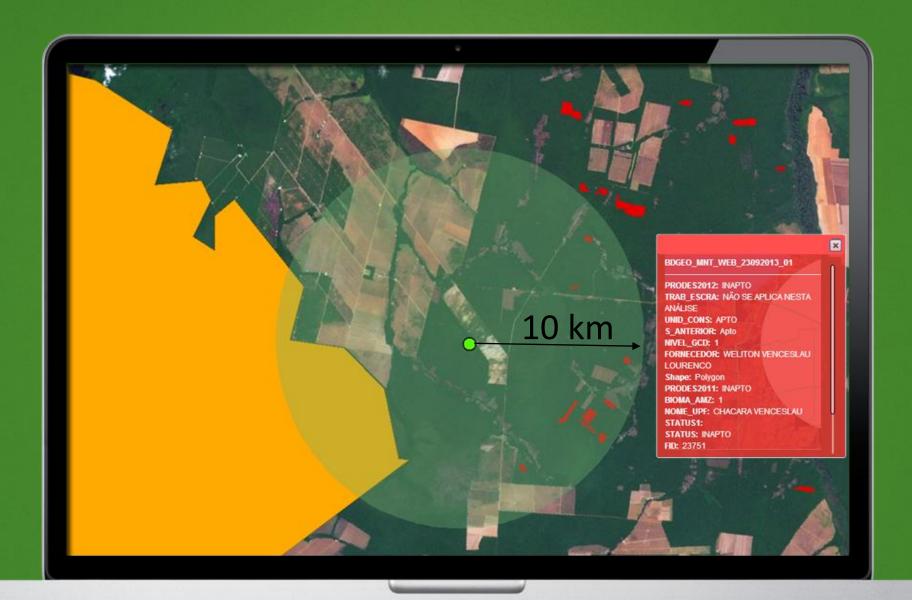

#### PILLAR 1

Public **information** from **government agencies** 

Ibama

Ministry of Labour

Analysis on a daily basis of nearly

70,000 cattle suppliers

PILLAR 2

**Private** geographic information

Analysis on a daily basis of

37,000

cattle suppliers in the Amazon region