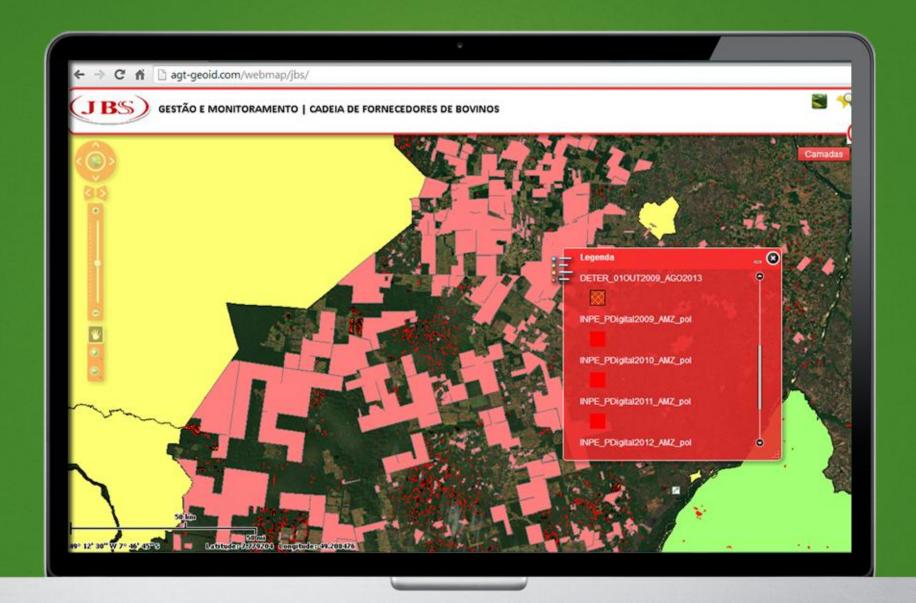

#### PILLAR 1

Public **information** from **government agencies** 

#### PILLAR 1

Public **information** from **government agencies** 

Ibama

#### PILLAR 1

Public **information** from **government agencies** 

Ibama

Ministry of Labour

Analysis on a daily basis of nearly

70,000 cattle suppliers

PILLAR 2

**Private** geographic information

Analysis on a daily basis of

37,000

cattle suppliers in the Amazon region

#### FACTORY OF MAPS