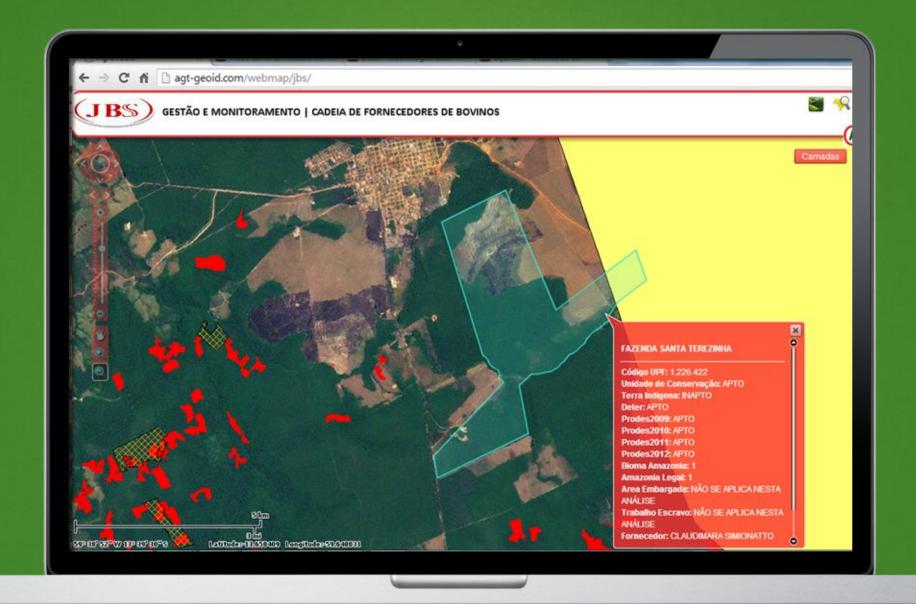

#### PILLAR 1

Public **information** from **government agencies** 

#### PILLAR 1

Public **information** from **government agencies** 

Ibama

#### PILLAR 1

Public **information** from **government agencies** 

Ibama

Ministry of Labour

Analysis on a daily basis of nearly

70,000 cattle suppliers

PILLAR 2

**Private** geographic information

Analysis on a daily basis of

37,000

cattle suppliers in the Amazon region