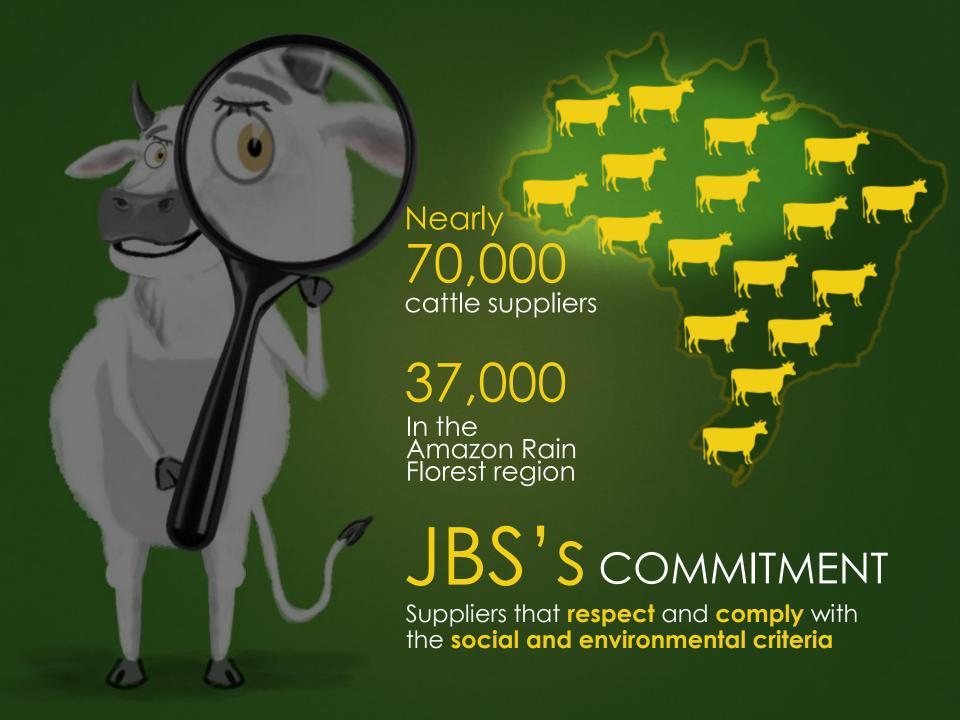

#### PILLAR 1

Public **information** from **government agencies** 

Ibama

Ministry of Labour

Analysis on a daily basis of nearly

70,000 cattle suppliers

PILLAR 2

**Private** geographic information

Analysis on a daily basis of

37,000

cattle suppliers in the Amazon region