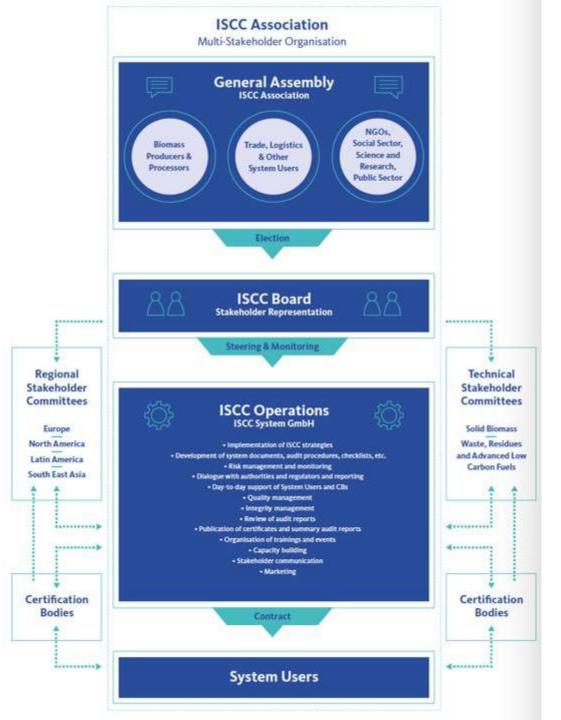

## Organisational set up of ISCC

- ISCC is a multi-stakeholder initiative
- The ISCC Association includes members from different stakeholder groups and is represented by the ISCC Board
- Daily operations are carried out by ISCC System GmbH, located in Cologne
- Various stakeholder committees guarantee active stakeholder dialogue
- The collaboration of all stakeholders and system users guarantees a continuous improvement of the standard

The ISCC Association promotes the sustainable production of biomass, circular materials and renewables

#### Tasks of the ISCC Association

- Ongoing support of stakeholders who share ISCC's goals
- Establishment of Regional and Technical Stakeholder
  Committees for the discussion of topics with high practical relevance
- Promotion of the ISCC certification system for sustainable feedstocks
- Development and continuous improvement of ISCC