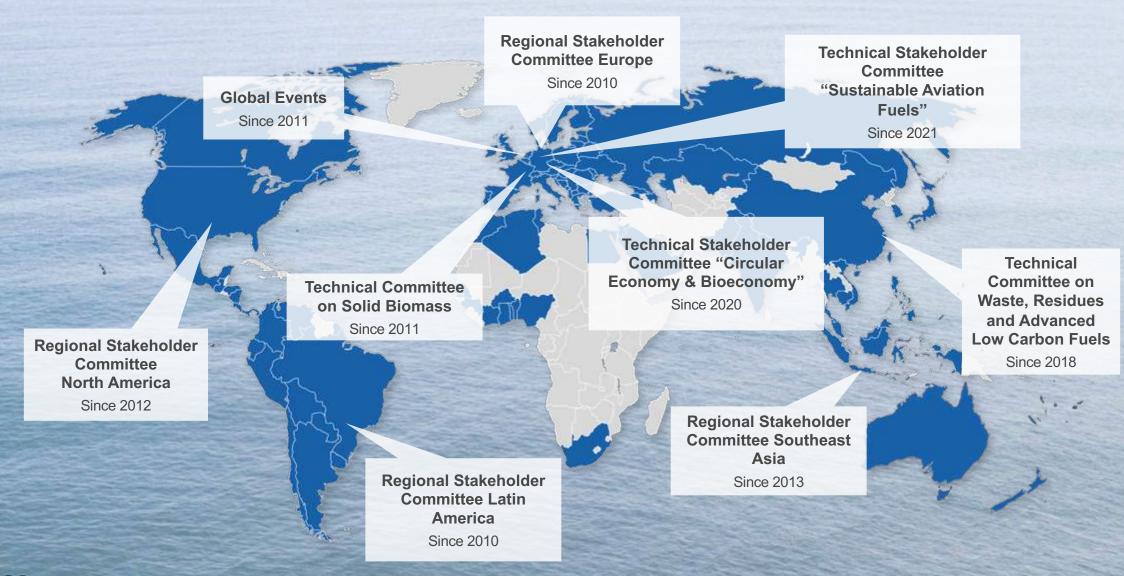

#### Tasks of the ISCC Association

- Ongoing support of stakeholders who share ISCC's goals
- Establishment of Regional and Technical Stakeholder
  Committees for the discussion of topics with high practical relevance
- Promotion of the ISCC certification system for sustainable feedstocks
- Development and continuous improvement of ISCC

### ISCC puts major emphasis on a regular and regional stakeholder dialogue